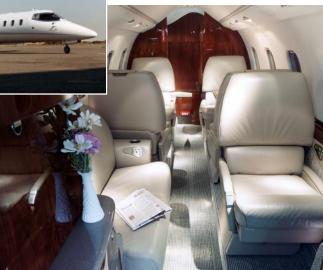

Utilize the ARM advantage.

Lear Jet 60 Seating for 7/8 Passengers NY Metro Areo