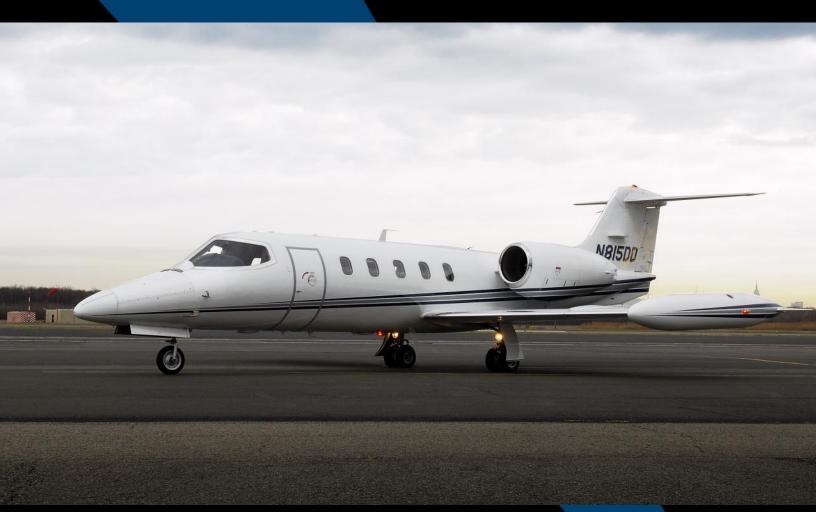

## LEAR 35

Aviation Resource Management

is proud to provide Learjet 35,

N815DD, for executive charter.

A.R.M.'s extensive charter options afford you the freedom to choose where you want to go, when you want to go. Freedom to focus your travel time on business matters with uninterrupted privacy. And, freedom to extend the departure time when you're running late or need to change your itinerary en route. Our staff is on call 24 hours a day seven days a week to accommodate your every need. With A.R.M., you can truly travel with confidence.

of 45,000 feet, and its 1800-mile range makes

this aircraft an excellent choice for non-stop flights

to the Caribbean and South Central United States.

You will have a relaxing flight as you soar above

the weather and most air traffic.